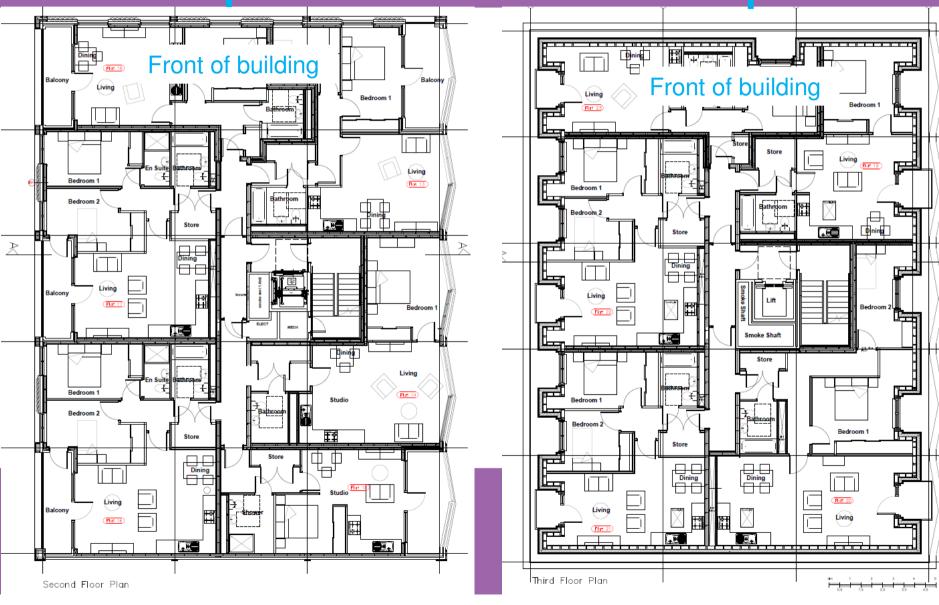

# 253-257 Farnham Rd, Slough

P/00226/045



### 2 - Site Plan





## 3 - Aerial Context





## 4 - The Site





## 5 - The Site





## 6 - The Site





### 7 - 2 Furnival Avenue and Service Rd





# 8 - Street elevations from South(Furnival Avenue) and East (Farnham Road)







## 9 - North (rear) and West (side) elevations







# 10 - Proposed Second and Third (mansard) Floors



# 11 - Comparison Between Approved application and proposed







# 12 - Comparison Between previously refused application and proposed







# 13 - Comparison Between Approved application and proposed (west elevation – facing 2 Furnival Avenue)







# 14 - Comparison Between Refused application and proposed(west elevation – facing 2 Furnival Avenue)



#### 15 - Window Location to 2 Furnival Avenue





### 16 - Highways and Parking



Proposed

Refused



#### 17 - Highways and Parking



Proposed

**Previously Approved** 



### 18 - Summary