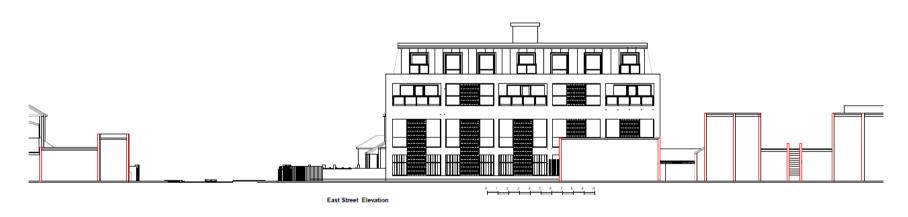

# 253-257 Farnham Rd, Slough

P/00226/045



### 2 - Site Plan





## 3 - Aerial Context





## 4 - The Site





## 5 - The Site





## 6 - The Site





### 7 - 2 Furnival Avenue and Service Rd





# 8 - Street elevations from South(Furnival Avenue) and East (Farnham Road)







## 9 - North (rear) and West (side) elevations







# 10 - Proposed Second and Third (mansard) Floors



# 11 - Comparison Between Approved application and proposed







# 12 - Comparison Between previously refused application and proposed







# 13 - Comparison Between Approved application and proposed (west elevation – facing 2 Furnival Avenue)







# 14 - Comparison Between Refused application and proposed(west elevation – facing 2 Furnival Avenue)



#### 15 - Window Location to 2 Furnival Avenue





### 16 - Highways and Parking



Proposed

Refused



#### 17 - Highways and Parking



Proposed

**Previously Approved** 



### 18 - Summary