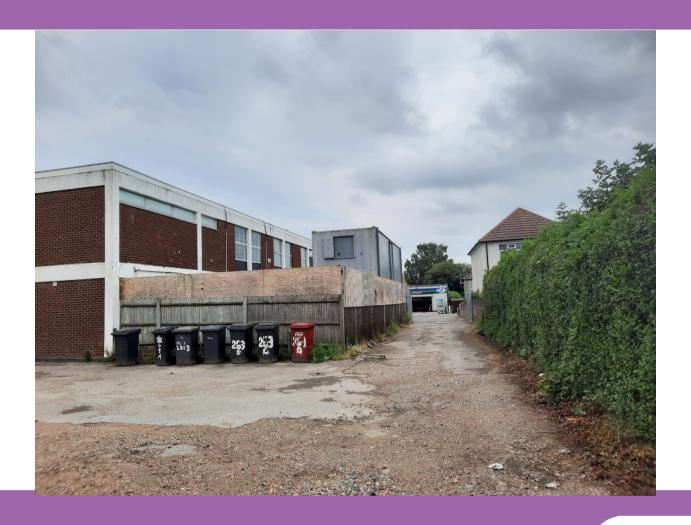

# 253-257 Farnham Rd, Slough

P/00226/045



### 2 - Site Plan





## 3 - Aerial Context





## 4 - The Site





## 5 - The Site





## 6 - The Site





### 7 - 2 Furnival Avenue and Service Rd





# 8 - Street elevations from South(Furnival Avenue) and East (Farnham Road)







## 9 - North (rear) and West (side) elevations







# 10 - Proposed Second and Third (mansard) Floors



# 11 - Comparison Between Approved application and proposed







# 12 - Comparison Between previously refused application and proposed







# 13 - Comparison Between Approved application and proposed (west elevation – facing 2 Furnival Avenue)







# 14 - Comparison Between Refused application and proposed(west elevation – facing 2 Furnival Avenue)



#### 15 - Window Location to 2 Furnival Avenue





### 16 - Highways and Parking



Proposed

Refused



#### 17 - Highways and Parking



Proposed

**Previously Approved** 



### 18 - Summary