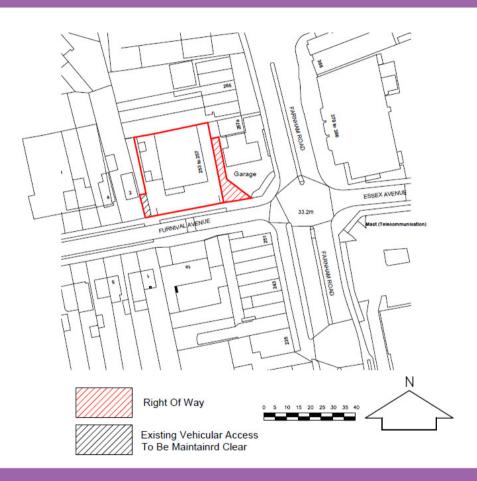

# 253-257 Farnham Rd, Slough

P/00226/045



### 2 - Site Plan





## 3 - Aerial Context





## 4 - The Site





## 5 - The Site





## 6 - The Site





### 7 - 2 Furnival Avenue and Service Rd





# 8 - Street elevations from South(Furnival Avenue) and East (Farnham Road)







## 9 - North (rear) and West (side) elevations







# 10 - Proposed Second and Third (mansard) Floors



# 11 - Comparison Between Approved application and proposed







# 12 - Comparison Between previously refused application and proposed







# 13 - Comparison Between Approved application and proposed (west elevation – facing 2 Furnival Avenue)







# 14 - Comparison Between Refused application and proposed(west elevation – facing 2 Furnival Avenue)



#### 15 - Window Location to 2 Furnival Avenue





### 16 - Highways and Parking



Proposed

Refused



####