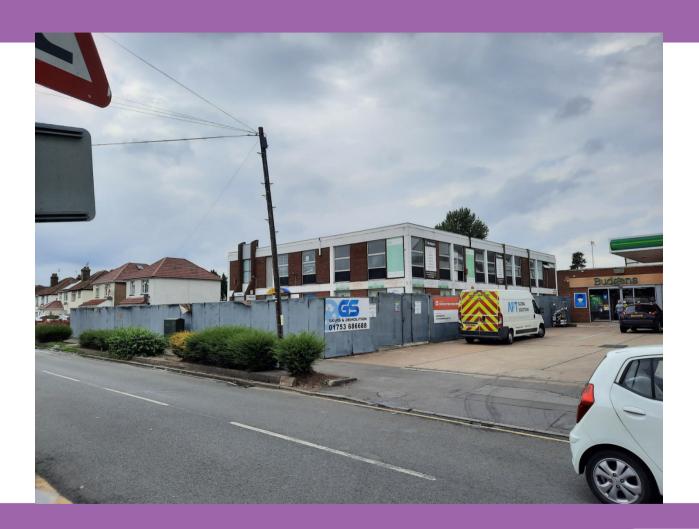

# 253-257 Farnham Rd, Slough

P/00226/045



### 2 - Site Plan





## 3 - Aerial Context





## 4 - The Site





## 5 - The Site





## 6 - The Site





### 7 - 2 Furnival Avenue and Service Rd





# 8 - Street elevations from South(Furnival Avenue) and East (Farnham Road)







## 9 - North (rear) and West (side) elevations







# 10 - Proposed Second and Third (mansard) Floors



# 11 - Comparison Between Approved application and proposed







# 12 - Comparison Between previously refused application and proposed







# 13 - Comparison Between Approved application and proposed (west elevation – facing 2 Furnival Avenue)







# 14 - Comparison Between Refused application and proposed(west elevation – facing 2 Furnival Avenue)



#### 15 - Window Location to 2 Furnival Avenue





### 16 - Highways and Parking



Proposed

Refused



#### 17 - Highways and Parking



Proposed

**Previously Approved** 



#