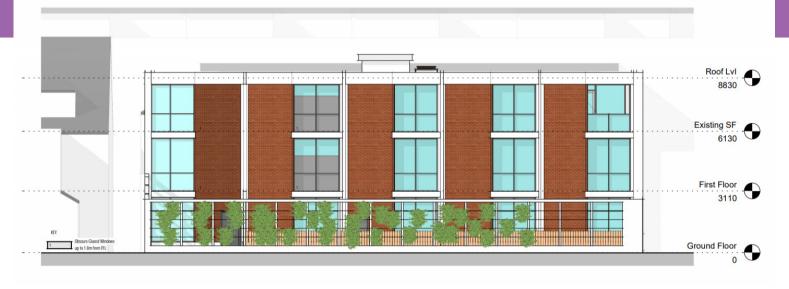

# 253-257 Farnham Rd, Slough

P/00226/045



### 2 - Site Plan





## 3 - Aerial Context





## 4 - The Site





## 5 - The Site





## 6 - The Site





### 7 - 2 Furnival Avenue and Service Rd





# 8 - Street elevations from South(Furnival Avenue) and East (Farnham Road)







## 9 - North (rear) and West (side) elevations







# 10 - Proposed Second and Third (mansard) Floors



# 11 - Comparison Between Approved application and proposed







# 12 - Comparison Between previously refused application and proposed







# 13 - Comparison Between Approved application and proposed (west elevation – facing 2 Furnival Avenue)







# 14 - Comparison Between Refused application and proposed(west elevation – facing 2 Furnival Avenue)



#### 15 - Window Location to 2 Furnival Avenue





### 16 - Highways and Parking



Proposed

Refused



#### 17 - Highways and Parking



Proposed

**Previously Approved** 



### 18 - Summary