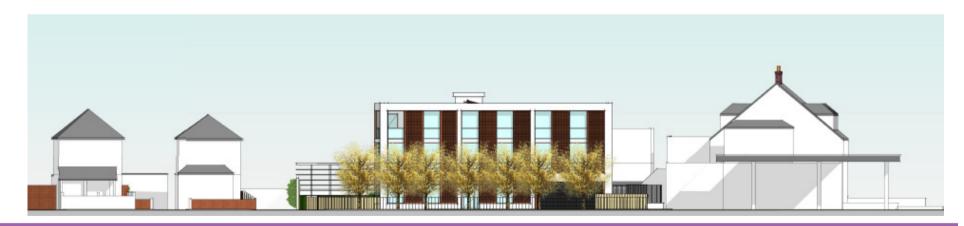

# 253-257 Farnham Rd, Slough

P/00226/045



### 2 - Site Plan





## 3 - Aerial Context





## 4 - The Site





## 5 - The Site





## 6 - The Site





### 7 - 2 Furnival Avenue and Service Rd





# 8 - Street elevations from South(Furnival Avenue) and East (Farnham Road)







## 9 - North (rear) and West (side) elevations







# 10 - Proposed Second and Third (mansard) Floors



# 11 - Comparison Between Approved application and proposed







# 12 - Comparison Between previously refused application and proposed







# 13 - Comparison Between Approved application and proposed (west elevation – facing 2 Furnival Avenue)







# 14 - Comparison Between Refused application and proposed(west elevation – facing 2 Furnival Avenue)



#### 15 - Window Location to 2 Furnival Avenue





### 16 - Highways and Parking



Proposed

Refused



#### 17 - Highways and Parking



Proposed

**Previously Approved** 



### 18 - Summary