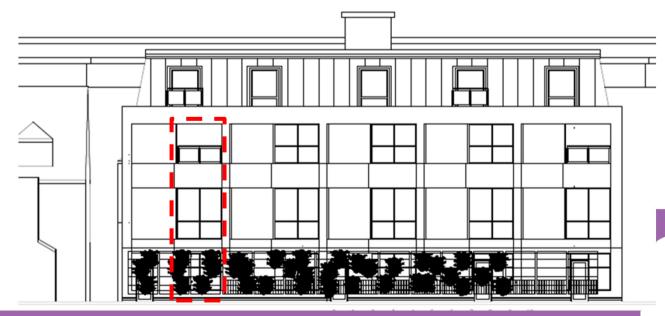

# 13 - Comparison Between Approved application and proposed (west elevation – facing 2 Furnival Avenue)