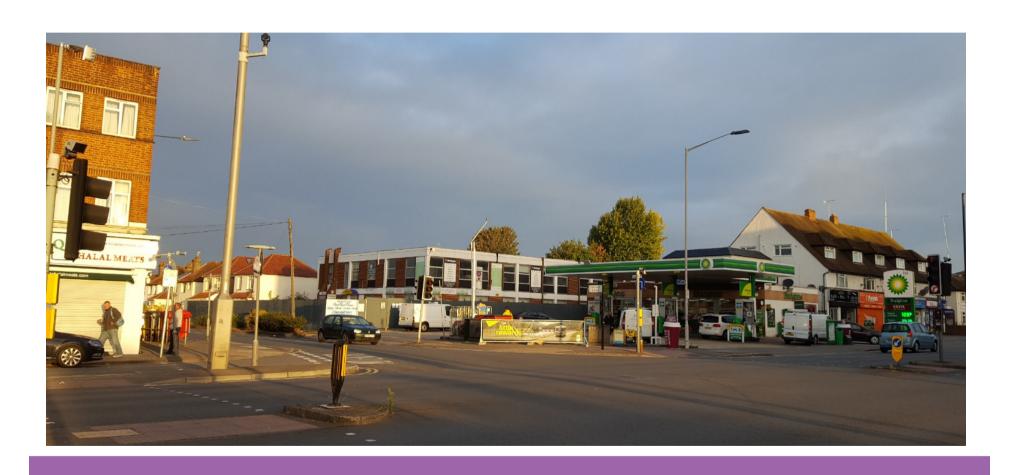

# 253-257 Farnham Rd, Slough

P/00226/045



### 2 - Site Plan





## 3 - Aerial Context





## 4 - The Site





## 5 - The Site





## 6 - The Site





### 7 - 2 Furnival Avenue and Service Rd





# 8 - Street elevations from South(Furnival Avenue) and East (Farnham Road)







## 9 - North (rear) and West (side) elevations







# 10 - Proposed Second and Third (mansard) Floors



# 11 - Comparison Between Approved application and proposed







# 12 - Comparison Between previously refused application and proposed







# 13 - Comparison Between Approved application and proposed (west elevation – facing 2 Furnival Avenue)







# 14 - Comparison Between Refused application and proposed(west elevation – facing 2 Furnival Avenue)



#### 15 - Window Location to 2 Furnival Avenue





### 16 - Highways and Parking



Proposed

Refused



#### 17 - Highways and Parking



Proposed

**Previo