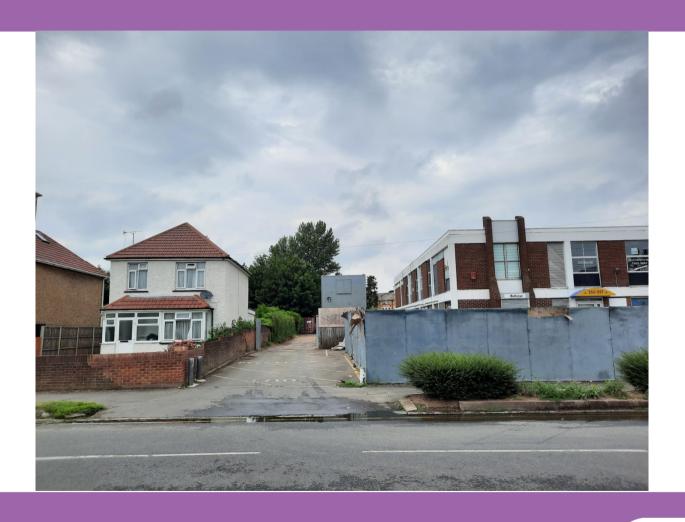

# 253-257 Farnham Rd, Slough

P/00226/045



### 2 - Site Plan





## 3 - Aerial Context





## 4 - The Site





## 5 - The Site





## 6 - The Site





### 7 - 2 Furnival Avenue and Service Rd





# 8 - Street elevations from South(Furnival Avenue) and East (Farnham Road)







## 9 - North (rear) and West (side) elevations







# 10 - Proposed Second and Third (mansard) Floors



# 11 - Comparison Between Approved application and proposed







# 12 - Comparison Between previously refused application and proposed







# 13 - Comparison Between Approved application and proposed (west elevation – facing 2 Furnival Avenue)







# 14 - Comparison Between Refused application and proposed(west elevation – facing 2 Furnival Avenue)



#### 15 - Window Location to 2 Furnival Avenue





### 16 - Highways and Parking



Proposed

Refused



#### 17 - Highways and Parking



Proposed

**Previously Approved** 



### 18 - Summary