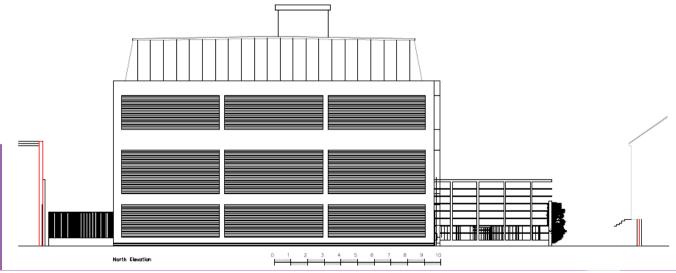

# 253-257 Farnham Rd, Slough

P/00226/045



### 2 - Site Plan





## 3 - Aerial Context





## 4 - The Site





## 5 - The Site





## 6 - The Site





### 7 - 2 Furnival Avenue and Service Rd





# 8 - Street elevations from South(Furnival Avenue) and East (Farnham Road)







## 9 - North (rear) and West (side) elevations







# 10 - Proposed Second and Third (mansard) Floors



# 11 - Comparison Between Approved application and proposed







# 12 - Comparison Between previously refused application and proposed







# 13 - Comparison Between Approved application and proposed (west elevation – facing 2 Furnival Avenue)







# 14 - Comparison Between Refused application and proposed(west elevation – facing 2 Furnival Avenue)



#### 15 - Window Location to 2 Furnival Avenue





### 16 - Highways and Parking



Proposed

Refused



#### 17 - Highways and Parking



Proposed

**Previously Approved** 



### 18 - Summary