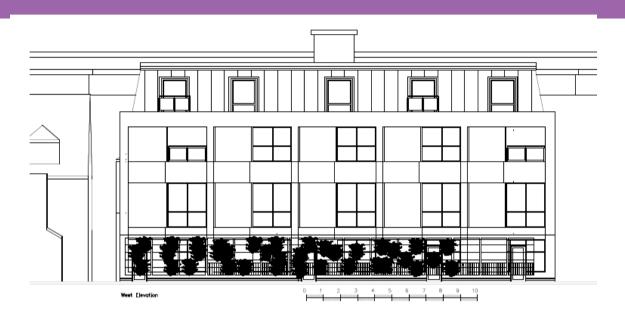

# 253-257 Farnham Rd, Slough

P/00226/045



### 2 - Site Plan





## 3 - Aerial Context





## 4 - The Site





## 5 - The Site





## 6 - The Site





### 7 - 2 Furnival Avenue and Service Rd





# 8 - Street elevations from South(Furnival Avenue) and East (Farnham Road)







## 9 - North (rear) and West (side) elevations







# 10 - Proposed Second and Third (mansard) Floors



# 11 - Comparison Between Approved application and proposed







# 12 - Comparison Between previously refused application and proposed







# 13 - Comparison Between Approved application and proposed (west elevation – facing 2 Furnival Avenue)







# 14 - Comparison Between Refused application and proposed(west elevation – facing 2 Furnival Avenue)



#### 15 - Window Location to 2 Furnival Avenue





### 16 - Highways and Parking



Proposed

Refused



#### 17 - Highways and Parking



Proposed

**Previously Approved** 



### 18 - Summary