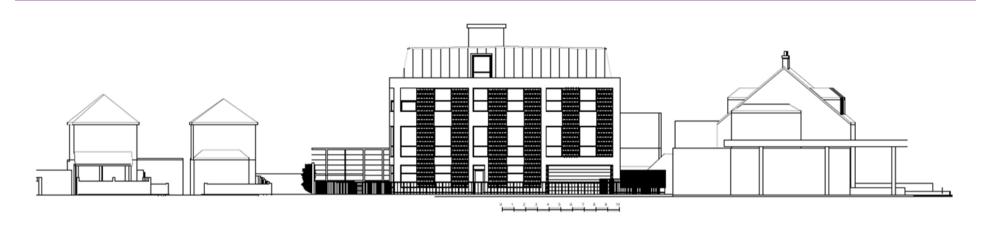

# 253-257 Farnham Rd, Slough

P/00226/045



### 2 - Site Plan





## 3 - Aerial Context





## 4 - The Site





## 5 - The Site





## 6 - The Site





### 7 - 2 Furnival Avenue and Service Rd





# 8 - Street elevations from South(Furnival Avenue) and East (Farnham Road)







## 9 - North (rear) and West (side) elevations







# 10 - Proposed Second and Third (mansard) Floors



# 11 - Comparison Between Approved application and proposed







# 12 - Comparison Between previously refused application and proposed







# 13 - Comparison Between Approved application and proposed (west elevation – facing 2 Furnival Avenue)







# 14 - Comparison Between Refused application and proposed(west elevation – facing 2 Furnival Avenue)



#### 15 - Window Location to 2 Furnival Avenue





### 16 - Highways and Parking



Proposed

Refused



#### 17 - Highways and Parking



Proposed

**Previously Approved** 



### 18 - Summary