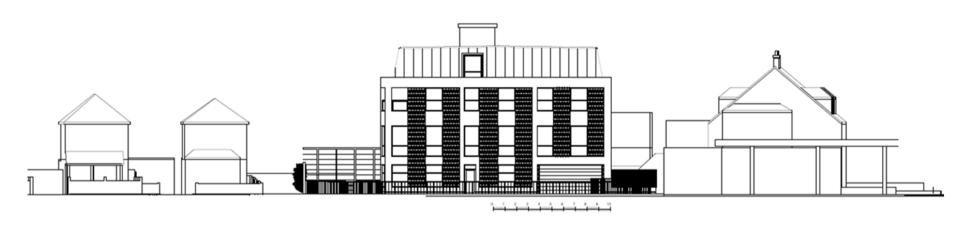

# 253-257 Farnham Rd, Slough

P/00226/045



### 2 - Site Plan





## 3 - Aerial Context





## 4 - The Site





## 5 - The Site





## 6 - The Site





### 7 - 2 Furnival Avenue and Service Rd





# 8 - Street elevations from South(Furnival Avenue) and East (Farnham Road)







## 9 - North (rear) and West (side) elevations







# 10 - Proposed Second and Third (mansard) Floors



# 11 - Comparison Between Approved application and proposed







# 12 - Comparison Between previously refused application and proposed







# 13 - Comparison Between Approved application and proposed (west elevation – facing 2 Furnival Avenue)







# 14 - Comparison Between Refused application and proposed(west elevation – facing 2 Furnival Avenue)



#### 15 - Window Location to 2 Furnival Avenue





### 16 - Highways and Parking



Proposed

Refused



#### 17 - Highways and Parking



Proposed

**Previously Approved** 



### 18 - Summary