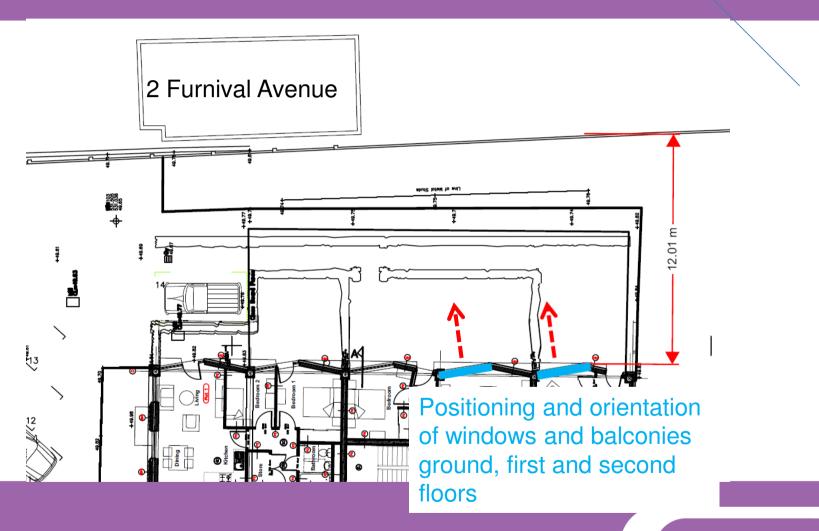

253-257 Farnham Rd, Slough

P/00226/045



### 2 - Site Plan





## 3 - Aerial Context





## 4 - The Site





## 5 - The Site





## 6 - The Site





### 7 - 2 Furnival Avenue and Service Rd





# 8 - Street elevations from South(Furnival Avenue) and East (Farnham Road)







## 9 - North (rear) and West (side) elevations







# 10 - Proposed Second and Third (mansard) Floors



# 11 - Comparison Between Approved application and proposed







# 12 - Comparison Between previously refused application and proposed







# 13 - Comparison Between Approved application and proposed (west elevation – facing 2 Furnival Avenue)







# 14 - Comparison Between Refused application and proposed(west elevation – facing 2 Furnival Avenue)



#### 15 - Window Location to 2 Furnival Avenue





### 16 - Highways and Parking



Proposed

Refused



#### 17 - Highways and Parking



Proposed

**Previously Approved** 



### 18 - Summary