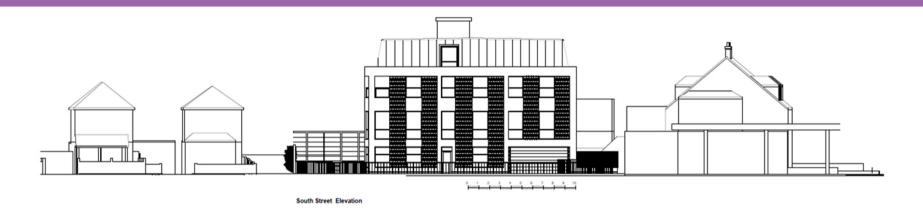

te





### 7 - 2 Furnival Avenue and Service Rd





# 8 - Street elevations from South(Furnival Avenue) and East (Farnham Road)







## 9 - North (rear) and West (side) elevations







# 10 - Proposed Second and Third (mansard) Floors



# 11 - Comparison Between Approved application and proposed







# 12 - Comparison Between previously refused application and proposed







# 13 - Comparison Between Approved application and proposed (west elevation – facing 2 Furnival Avenue)







# 14 - Comparison Between Refused application and proposed(west elevation – facing 2 Furnival Avenue)



#### 15 - Window Location to 2 Furnival Avenue





### 16 - Highways and Parking



Proposed

Refused



#### 17 - Highways and Parking



Proposed

**Previously Approved** 



### 18 - Summary