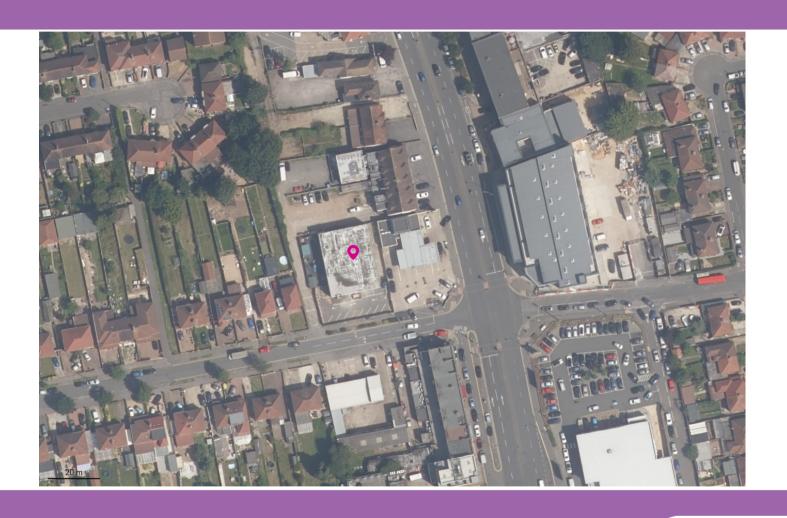

# 253-257 Farnham Rd, Slough

P/00226/045



### 2 - Site Plan





## 3 - Aerial Context





## 4 - The Site





## 5 - The Site





## 6 - The Site





### 7 - 2 Furnival Avenue and Service Rd





# 8 - Street elevations from South(Furnival Avenue) and East (Farnham Road)







## 9 - North (rear) and West (side) elevations







# 10 - Proposed Second and Third (mansard) Floors



# 11 - Comparison Between Approved application and proposed







# 12 - Comparison Between previously refused application and proposed







# 13 - Comparison Between Approved application and proposed (west elevation – facing 2 Furnival Avenue)







# 14 - Comparison Between Refused application and proposed(west elevation – facing 2 Furnival Avenue)



#### 15 - Window Location to 2 Furnival Avenue





### 16 - Highways and Parking



Proposed

Refused



#### 17 - Highways and Parking