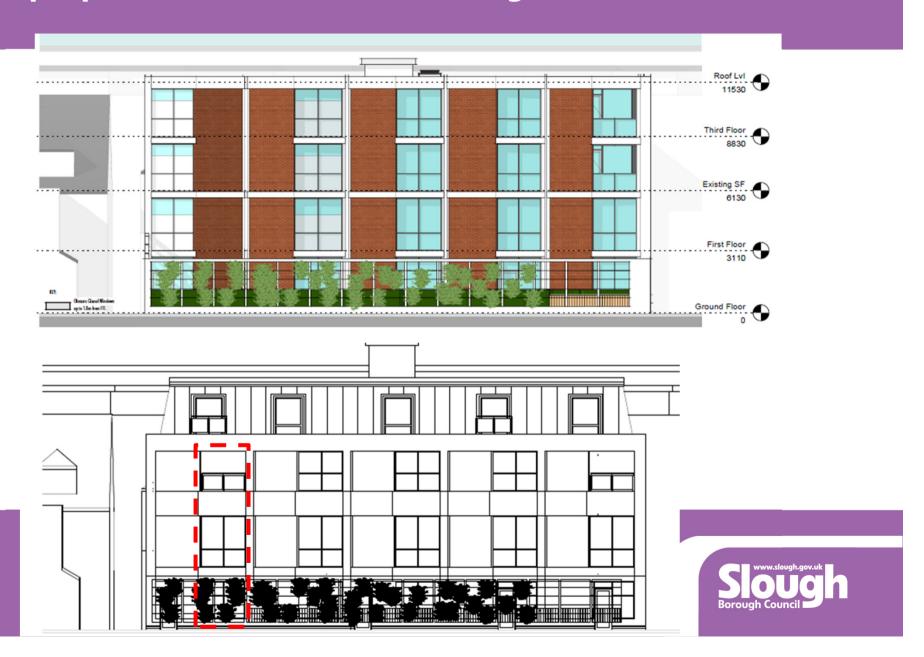

# 14 - Comparison Between Refused application and proposed(west elevation – facing 2 Furnival Avenue)