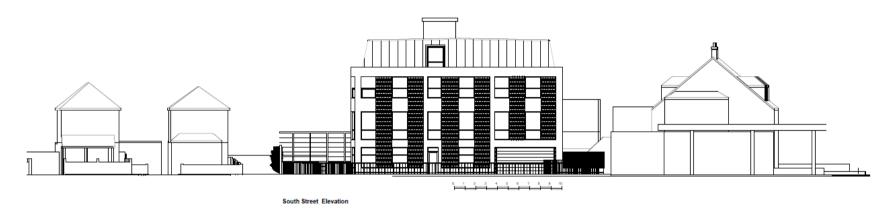

# 253-257 Farnham Rd, Slough

P/00226/045



### 2 - Site Plan





## 3 - Aerial Context





## 4 - The Site





## 5 - The Site





## 6 - The Site





### 7 - 2 Furnival Avenue and Service Rd





# 8 - Street elevations from South(Furnival Avenue) and East (Farnham Road)







## 9 - North (rear) and West (side) elevations







# 10 - Proposed Second and Third (mansard) Floors



# 11 - Comparison Between Approved application and proposed







# 12 - Comparison Between previously refused application and proposed







# 13 - Comparison Between Approved application and proposed (west elevation – facing 2 Furnival Avenue)







# 14 - Comparison Between Refused application and proposed(west elevation – facing 2 Furnival Avenue)



#### 15 - Window Location to 2 Furnival Avenue





### 16 - Highways and Parking



Proposed

Refused



#### 17 - Highways and Parking



Proposed

**Previously Approved** 



### 18 - Summary