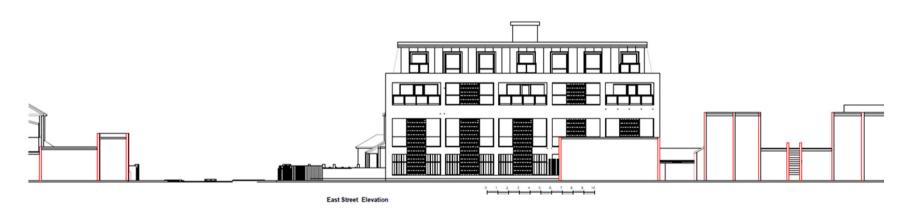

### 7 - 2 Furnival Avenue and Service Rd





# 8 - Street elevations from South(Furnival Avenue) and East (Farnham Road)







## 9 - North (rear) and West (side) elevations







# 10 - Proposed Second and Third (mansard) Floors



# 11 - Comparison Between Approved application and proposed







# 12 - Comparison Between previously refused application and proposed







# 13 - Comparison Between Approved application and proposed (west elevation – facing 2 Furnival Avenue)







# 14 - Comparison Between Refused application and proposed(west elevation – facing 2 Furnival Avenue)



#### 15 - Window Location to 2 Furnival Avenue





### 16 - Highways and Parking



Proposed

Refused



#### 17 - Highways and Parking



Proposed

**Previously Approved** 



### 18 - Summary