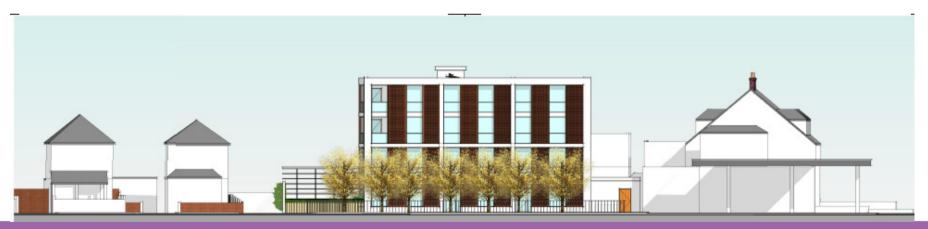

# 253-257 Farnham Rd, Slough

P/00226/045



### 2 - Site Plan





## 3 - Aerial Context





## 4 - The Site





## 5 - The Site





## 6 - The Site





### 7 - 2 Furnival Avenue and Service Rd





# 8 - Street elevations from South(Furnival Avenue) and East (Farnham Road)







## 9 - North (rear) and West (side) elevations







# 10 - Proposed Second and Third (mansard) Floors



# 11 - Comparison Between Approved application and proposed







# 12 - Comparison Between previously refused application and proposed







# 13 - Comparison Between Approved application and proposed (west elevation – facing 2 Furnival Avenue)







# 14 - Comparison Between Refused application and proposed(west elevation – facing 2 Furnival Avenue)



#### 15 - Window Location to 2 Furnival Avenue





### 16 - Highways and Parking



Proposed

Refused



#### 17 - Highways and Parking



Proposed

**Previously Approved** 



### 18 - Summary